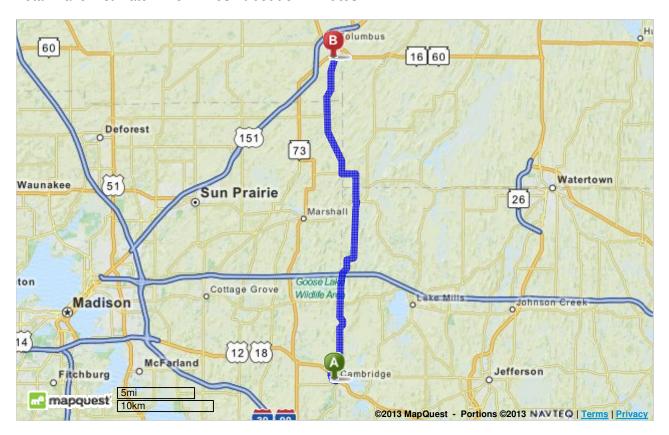

## Cambridge, WI

1. Start out going west on W Main St / US-12 toward Mill. Continue to follow US-12. Hide Man

0.6 Mi

0.6 Mi Total

134

2. Turn right onto WI-134. Hide Map

2.8 Mi

3.5 Mi Total

## Total Travel Estimate: 24.94 miles - about 37 minutes

©2013 MapQuest, Inc. Use of directions and maps is subject to the MapQuest Terms of Use. We make no guarantee of the accuracy of their content, road conditions or route usability. You assume all risk of use. View Terms of Use