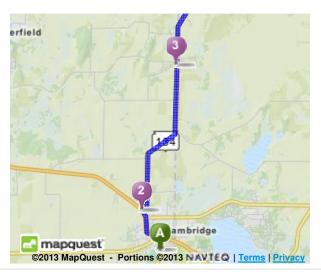

8. Turn left to stay on WI-89. Hide Map

**9.3 Mi** 24.9 Mi Total

If you are on CR-T and reach Gruchow Ln you've gone about 0.3 miles too far

9. 1164 FARNHAM ST is on the left. Hide Map

Your destination is 0.1 miles past Waterloo St If you reach Folsom St you've gone about 0.1 miles too far

**1164 Farnham St**, Columbus, WI 53925-1804