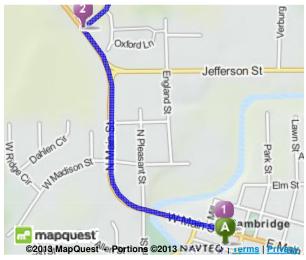

WI-134 is 0.1 miles past Jefferson St If you reach Kenseth Way you've gone about 0.2 miles too far

3. WI-134 becomes CR-O. Hide Map

9.7 Mi

13.2 Mi Total

4. CR-O becomes S Monroe St. Hide Map

0.02 Mi

13.2 Mi Total

5. Stay straight to go onto S Washington St. Hide Map

**0.4 Mi** *13.6 Mi Total* 

**(**89)

6. Turn left onto E Madison St / WI-89 / WI-19. Hide Map

0.1 Mi

13.7 Mi Total

St Pauls Lutheran Church ELCA is on the left

7. Take the 1st **right** onto **N Monroe St** / **WI-89**. Continue to follow **WI-89**. Hide Map

**2.0 Mi** *15.7 Mi Total* 

WI-89 is just past Schultz St Curves is on the corner

If you are on W Madison St and reach S Jackson St you've gone about 0.1 miles too