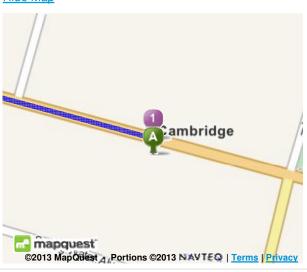

## Cambridge, WI

1. Start out going west on W Main St / US-12 toward Mill. Continue to follow US-12. Hide Man

0.6 Mi

0.6 Mi Total

134

2. Turn right onto WI-134. Hide Map

2.8 Mi

3.5 Mi Total