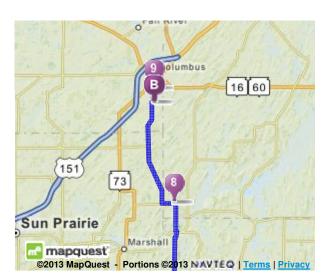

8. Turn left to stay on WI-89. Hide Map

**9.3 Mi** 24.9 Mi Total

If you are on CR-T and reach Gruchow Ln you've gone about 0.3 miles too far

9. 1164 FARNHAM ST is on the left. Hide Map

Your destination is 0.1 miles past Waterloo St If you reach Folsom St you've gone about 0.1 miles too far

**1164 Farnham St**, Columbus, WI 53925-1804