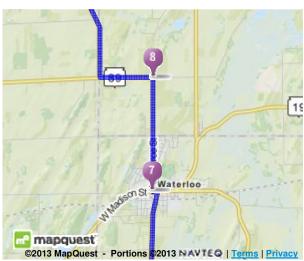

7. Take the 1st **right** onto **N Monroe St** / **WI-89**. Continue to follow **WI-89**. Hide Map

**2.0 Mi** *15.7 Mi Total* 

WI-89 is just past Schultz St Curves is on the corner

If you are on W Madison St and reach S Jackson St you've gone about 0.1 miles too

8. Turn left to stay on WI-89. Hide Map

**9.3 Mi** 24.9 Mi Total

If you are on CR-T and reach Gruchow Ln you've gone about 0.3 miles too far

9. 1164 FARNHAM ST is on the left. Hide Map

Your destination is 0.1 miles past Waterloo St If you reach Folsom St you've gone about 0.1 miles too far