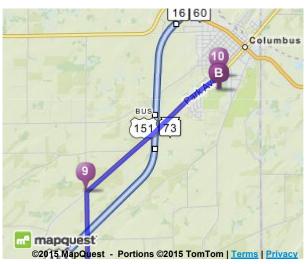

### 10. 1049 PARK AVE is on the right. Hide Map

Your destination is just past Ingalsbe St If you reach Poet St you've gone a little too far

1049 Park Ave, Columbus, WI 53925-1634