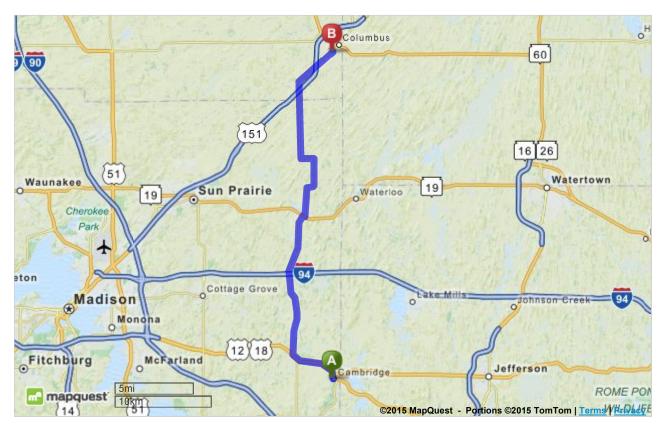

Trip to:

# 1049 Park Ave

Columbus, WI 53925-1634 27.72 miles / 36 minutes

# Cambridge, WI

Download Free App

1. Start out going north on S Pleasant St toward W Main St / US-12 E / US-12 W. Map

0.08 Mi 0.08 Mi Total

WEST 2. Take the 1st left onto N Main St / US-12 W. Continue to follow US-12 W. Hide Map (12)

### Total Travel Estimate: 27.72 miles - about 36 minutes

©2015 MapQuest, Inc. Use of directions and maps is subject to the MapQuest Terms of Use. We make no guarantee of the accuracy of their content, road conditions or route usability. You assume all risk of use. View Terms of Use