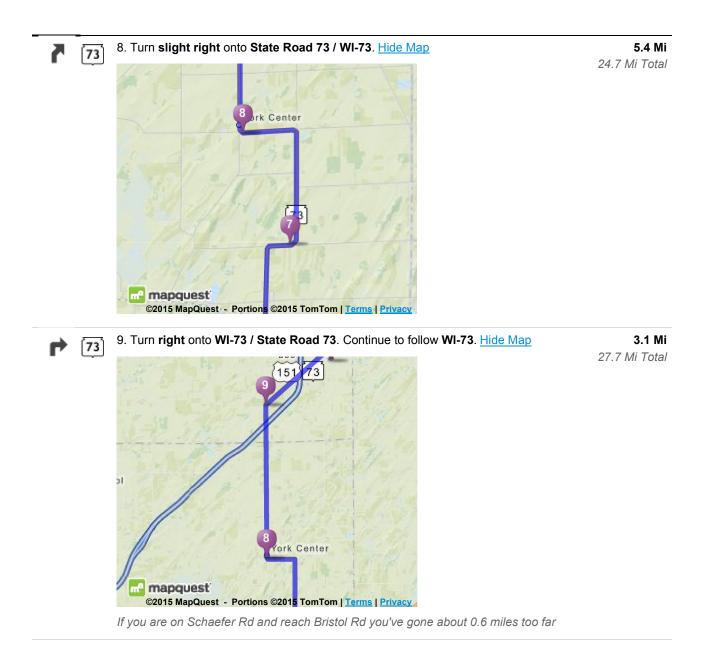

## 3. Turn right onto State Road 73 / WI-73. Continue to follow WI-73. Hide Map

10.0 Mi

13.7 Mi Total

WI-73 is 0.1 miles past Mikkelson Farm Dr If you reach Nuland Rd you've gone about 0.2 miles too far

©2015 MapQuest - Portions ©2015 TomTom | Terms | Privacy

mapquest

WI-73 is 0.2 miles past Stockwell Dr