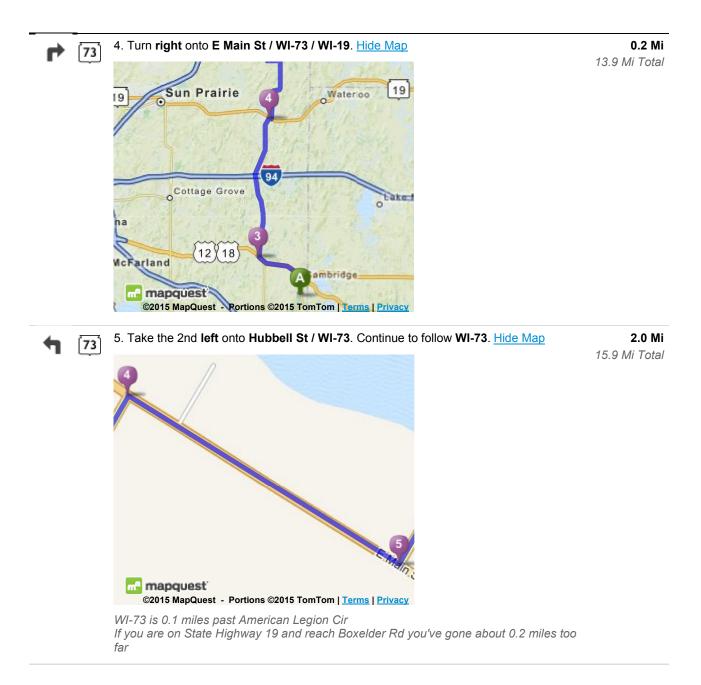

## 3. Turn right onto State Road 73 / WI-73. Continue to follow WI-73. Hide Map

10.0 Mi

13.7 Mi Total

WI-73 is 0.1 miles past Mikkelson Farm Dr If you reach Nuland Rd you've gone about 0.2 miles too far

©2015 MapQuest - Portions ©2015 TomTom | Terms | Privacy

mapquest

WI-73 is 0.2 miles past Stockwell Dr