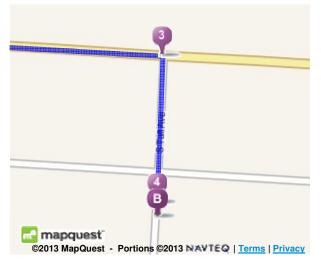

10.3 Mi

Subway is on the corner

10.8 Mi Total

P

3. Turn right onto S Taft Ave. Hide Map

0.08 Mi

10.9 Mi Total

S Taft Ave is 0.2 miles past Pitzner Pky If you reach N Franklin Ave you've gone about 0.1 miles too far

#### 4. 205 S TAFT AVE is on the right. Hide Map

Your destination is just past W Milwaukee St If you reach W Linden Dr you've gone about 0.2 miles too far

205 S Taft Ave, Jefferson, WI 53549-1452