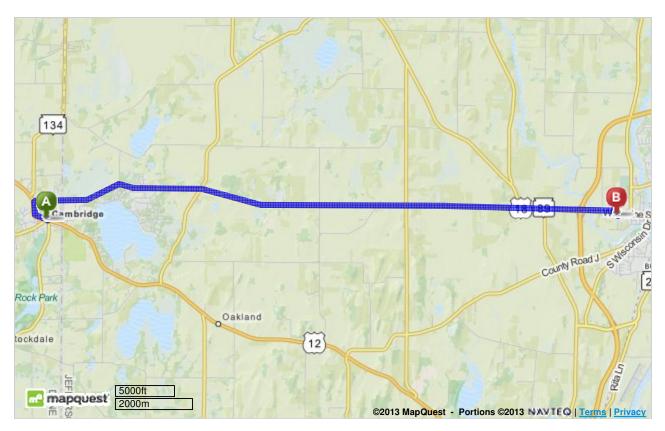

## Cambridge, WI

1. Start out going west on W Main St / US-12 toward Mill. Map

**0.5 Mi** 0.5 Mi Total

EAST 18

2. Turn **right** onto **Jefferson St** / **US-18**. Continue to follow **US-18** E. Map

18 US-18 E is just past Pine Crest Dr

10.3 Mi

Subway is on the corner

10.8 Mi Total

P

3. Turn right onto S Taft Ave. Hide Map

0.08 Mi

10.9 Mi Total

S Taft Ave is 0.2 miles past Pitzner Pky If you reach N Franklin Ave you've gone about 0.1 miles too far