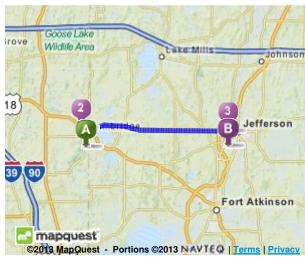

# A

## Cambridge, WI

1. Start out going west on W Main St / US-12 toward Mill. Map

**0.5 Mi** 0.5 Mi Total

EAST 18

2. Turn **right** onto **Jefferson St** / **US-18**. Continue to follow **US-18** E. Map

18 US-18 E is just past Pine Crest Dr

10.3 Mi

Subway is on the corner

10.8 Mi Total

P

3. Turn right onto S Taft Ave. Hide Map

0.08 Mi

10.9 Mi Total

S Taft Ave is 0.2 miles past Pitzner Pky If you reach N Franklin Ave you've gone about 0.1 miles too far