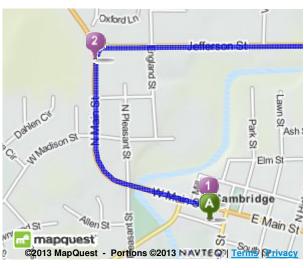

## Cambridge, WI

1. Start out going west on W Main St / US-12 toward Mill. Map

0.5 Mi

0.5 Mi Total

18

2. Turn right onto Jefferson St / US-18. Continue to follow US-18. Hide Map

3.0 Mi

3.5 Mi Total

US-18 is just past Pine Crest Dr Subway is on the corner

4

3. Turn left onto CR-A. Hide Map

4.9 Mi

8.4 Mi Total

CR-A is 0.7 miles past Wolff Rd If you reach Kreklow Rd you've gone about 2.1 miles too far

4. CR-A becomes S Main St / WI-89. Hide Map