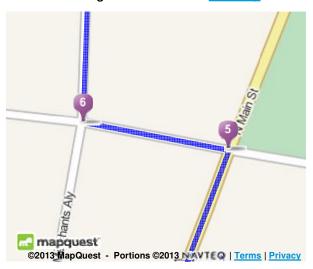

6. Take the 1st right onto Church St. Hide Map

0.08 Mi

9.6 Mi Total

Ming's Garden is on the right If you reach N Ferry Dr you've gone about 0.2 miles too far

7. Stay **straight** to go onto **Campus St**. <u>Hide Map</u>