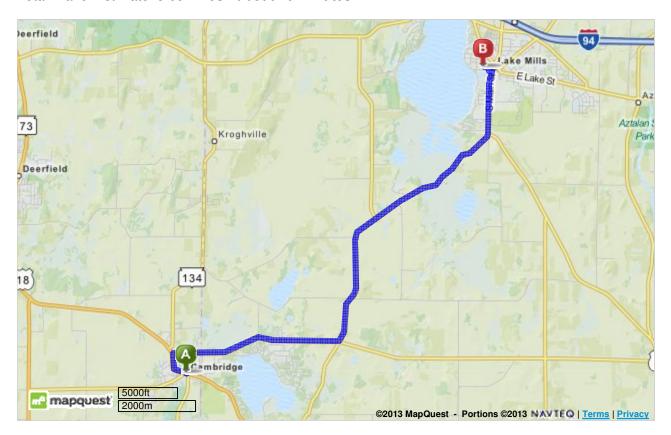

## Cambridge, WI

1. Start out going west on W Main St / US-12 toward Mill. Map

0.5 Mi

0.5 Mi Total

18

2. Turn right onto Jefferson St / US-18. Continue to follow US-18. Hide Map

3.0 Mi

3.5 Mi Total

US-18 is just past Pine Crest Dr Subway is on the corner

4

3. Turn left onto CR-A. Hide Map

4.9 Mi

8.4 Mi Total

CR-A is 0.7 miles past Wolff Rd If you reach Kreklow Rd you've gone about 2.1 miles too far

4. CR-A becomes S Main St / WI-89. Hide Map

1.1 Mi

9.5 Mi Total

5. Turn left onto W Lake St. Hide Map

**0.04 Mi** 9.6 Mi Total

W Lake St is just past Water St Ming's Garden is on the corner If you are on N Main St and reach E Madison St you've gone about 0.1 miles too far