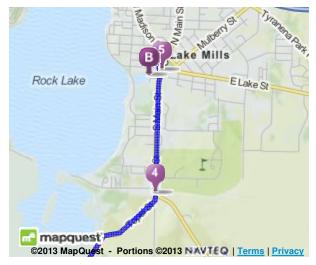

1.1 Mi

9.5 Mi Total

5. Turn left onto W Lake St. Hide Map

**0.04 Mi** 9.6 Mi Total

W Lake St is just past Water St Ming's Garden is on the corner If you are on N Main St and reach E Madison St you've gone about 0.1 miles too far

6. Take the 1st right onto Church St. Hide Map

0.08 Mi

9.6 Mi Total

Ming's Garden is on the right If you reach N Ferry Dr you've gone about 0.2 miles too far

7. Stay **straight** to go onto **Campus St**. <u>Hide Map</u>

**0.05 Mi** 9.7 Mi Total

8. **271 CAMPUS ST**. Map

If you reach N Ferry Dr you've gone about 0.1 miles too far

**271 Campus St**, Lake Mills, WI 5355143.080836, -88.914754 (Address is approximate)