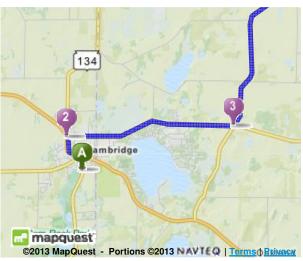

US-18 is just past Pine Crest Dr Subway is on the corner

4

3. Turn left onto CR-A. Hide Map

4.9 Mi

8.4 Mi Total

CR-A is 0.7 miles past Wolff Rd If you reach Kreklow Rd you've gone about 2.1 miles too far

4. CR-A becomes S Main St / WI-89. Hide Map

1.1 Mi

9.5 Mi Total

5. Turn left onto W Lake St. Hide Map

**0.04 Mi** 9.6 Mi Total

W Lake St is just past Water St Ming's Garden is on the corner If you are on N Main St and reach E Madison St you've gone about 0.1 miles too far