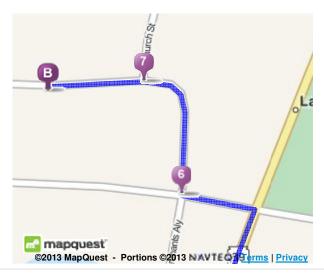

6. Take the 1st right onto Church St. Hide Map

0.08 Mi

9.6 Mi Total

Ming's Garden is on the right If you reach N Ferry Dr you've gone about 0.2 miles too far

7. Stay **straight** to go onto **Campus St**. <u>Hide Map</u>

**0.05 Mi** 9.7 Mi Total

8. **271 CAMPUS ST**. Map

If you reach N Ferry Dr you've gone about 0.1 miles too far

**271 Campus St**, Lake Mills, WI 5355143.080836, -88.914754 (Address is approximate)