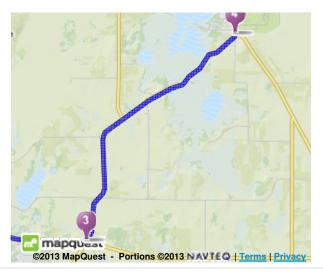

1.1 Mi

9.5 Mi Total

5. Turn left onto W Lake St. Hide Map

**0.04 Mi** 9.6 Mi Total

W Lake St is just past Water St Ming's Garden is on the corner If you are on N Main St and reach E Madison St you've gone about 0.1 miles too far

6. Take the 1st right onto Church St. Hide Map

0.08 Mi

9.6 Mi Total

Ming's Garden is on the right If you reach N Ferry Dr you've gone about 0.2 miles too far

7. Stay **straight** to go onto **Campus St**. <u>Hide Map</u>

**0.05 Mi** 9.7 Mi Total

8. **271 CAMPUS ST**. Map

If you reach N Ferry Dr you've gone about 0.1 miles too far

**271 Campus St**, Lake Mills, WI 5355143.080836, -88.914754 (Address is approximate)