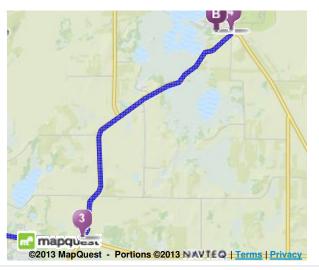

0.2 Mi

8.7 Mi Total

5. Turn left onto Woodland Beach Rd. Hide Map

**0.2 Mi** 8.9 Mi Total

Woodland Beach Rd is just past Pinnacle Dr If you reach Keyes St you've gone about 0.1 miles too far

## 6. 231 WOODLAND BEACH RD is on the right. Hide Map

If you reach S Ferry Dr you've gone a little too far

B

231 Woodland Beach Rd, Lake Mills, WI 53551-1855