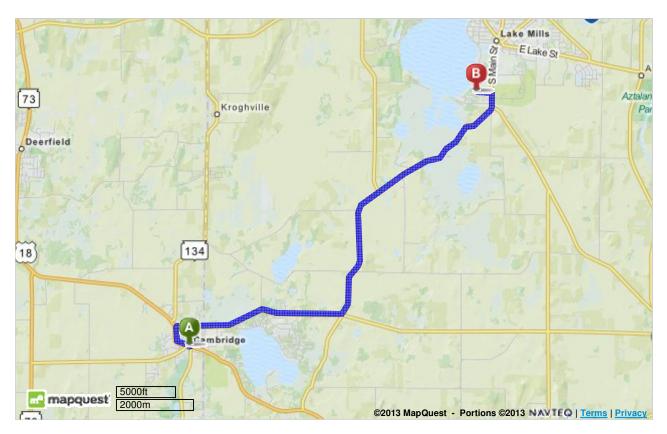

## 231 Woodland Beach Rd

Lake Mills, WI 53551-1855 8.90 miles / 13 minutes

## Cambridge, WI

1. Start out going west on W Main St / US-12 toward Mill. Map

0.5 Mi

0.5 Mi Total

18

2. Turn right onto Jefferson St / US-18. Continue to follow US-18. Hide Map

3.0 Mi

3.5 Mi Total

US-18 is just past Pine Crest Dr Subway is on the corner

3. Turn left onto CR-A. Hide Map

4.9 Mi

8.4 Mi Total

CR-A is 0.7 miles past Wolff Rd If you reach Kreklow Rd you've gone about 2.1 miles too far

4. CR-A becomes S Main St / WI-89. Hide Map

0.2 Mi

8.7 Mi Total

5. Turn left onto Woodland Beach Rd. Hide Map

**0.2 Mi** 8.9 Mi Total

Woodland Beach Rd is just past Pinnacle Dr If you reach Keyes St you've gone about 0.1 miles too far

## 6. 231 WOODLAND BEACH RD is on the right. Hide Map

If you reach S Ferry Dr you've gone a little too far

B

231 Woodland Beach Rd, Lake Mills, WI 53551-1855

## Total Travel Estimate: 8.90 miles - about 13 minutes

©2013 MapQuest, Inc. Use of directions and maps is subject to the MapQuest Terms of Use. We make no guarantee of the accuracy of their content, road conditions or route usability. You assume all risk of use. View Terms of Use