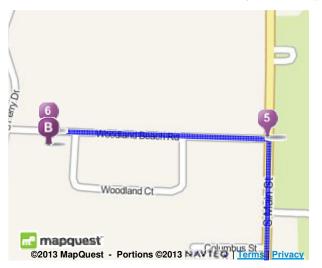

0.2 Mi

8.7 Mi Total

5. Turn left onto Woodland Beach Rd. Hide Map

**0.2 Mi** 8.9 Mi Total

Woodland Beach Rd is just past Pinnacle Dr If you reach Keyes St you've gone about 0.1 miles too far

## 6. 231 WOODLAND BEACH RD is on the right. Hide Map

If you reach S Ferry Dr you've gone a little too far

B

231 Woodland Beach Rd, Lake Mills, WI 53551-1855