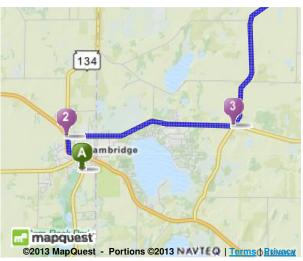

US-18 is just past Pine Crest Dr Subway is on the corner

3. Turn left onto CR-A. Hide Map

4.9 Mi

8.4 Mi Total

CR-A is 0.7 miles past Wolff Rd If you reach Kreklow Rd you've gone about 2.1 miles too far

4. CR-A becomes S Main St / WI-89. Hide Map

0.2 Mi

8.7 Mi Total

5. Turn left onto Woodland Beach Rd. Hide Map

**0.2 Mi** 8.9 Mi Total

Woodland Beach Rd is just past Pinnacle Dr If you reach Keyes St you've gone about 0.1 miles too far