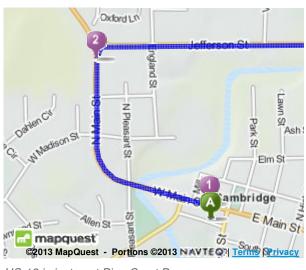

## Cambridge, WI

1. Start out going west on W Main St / US-12 toward Mill. Map

0.5 Mi

0.5 Mi Total

18

2. Turn right onto Jefferson St / US-18. Continue to follow US-18. Hide Map

3.0 Mi

3.5 Mi Total

US-18 is just past Pine Crest Dr Subway is on the corner

3. Turn left onto CR-A. Hide Map

4.9 Mi

8.4 Mi Total

CR-A is 0.7 miles past Wolff Rd If you reach Kreklow Rd you've gone about 2.1 miles too far

4. CR-A becomes S Main St / WI-89. Hide Map